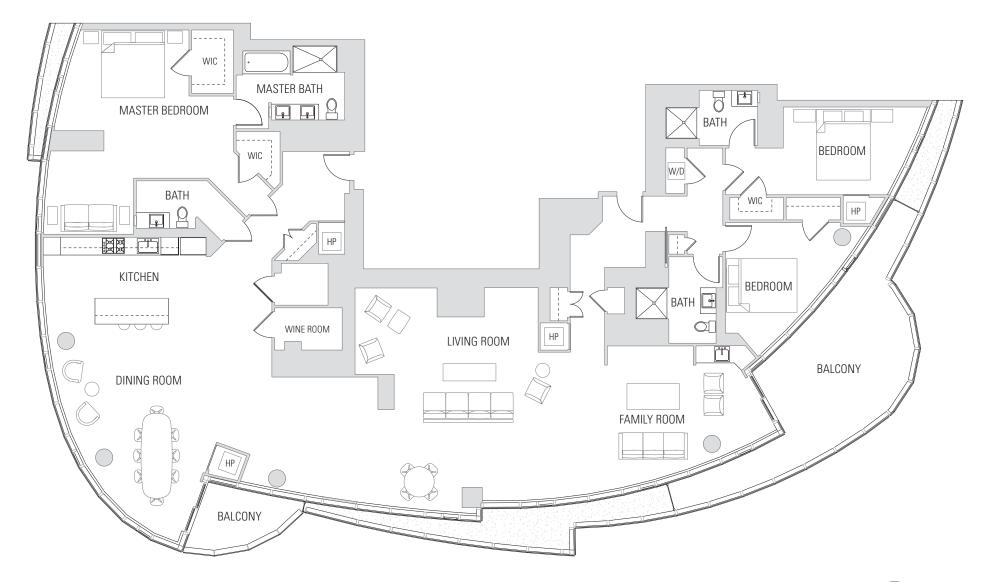

36A

TOWER D FLOOR 36 3 BEDROOMS 3.5 BATHROOMS

Floor plans are drawn to varying scales to maximize visibility when printed. The floor plans, elevations, renderings, features, finishes and specifications are subject to change at any time. Square footage or floor areas shown in any marketing or other materials is approximate and may be more or less than the actual size. They should not be relied upon as representations, express or implied. The developer reserves the right to change floor plans, elevations, features, finishes and specifications at any time, without prior notice. Real Estate Consulting, Sales and Marketing by Polaris Pacific—a licensed California, Washington, Oregon and Colorado Broker—CA BRE #01499250.